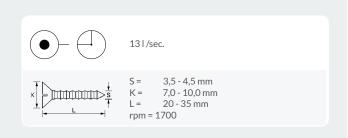

An ergonomic working position is achieved by adjusting both height and inclination of the table. Slide bars and felt supports protect the profile and swing bolts allow for quick turning and safe counterhold. The smooth-running and long-life screwing unit with depth stop and external screw feed ensure precise and fast working. The screwing unit is equipped with pneumatic height adjustment for hardware groove and sash hinge areas (second screw size possible through manual feed).

#### **Efficient manufacture**

The automatic screwing cycle with depth stop and external feed device is the guarantee for efficiency and flexibility in your production.

\*optionally available