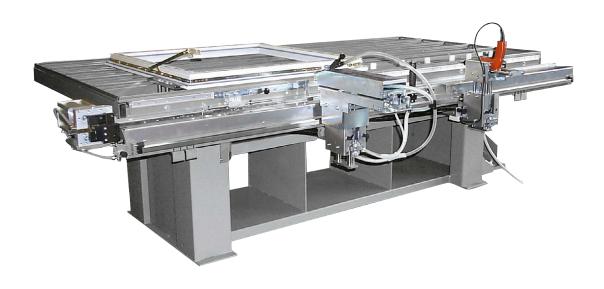

# **FAS-250**

Sash assembly station

Product data sheet FAS-250 01/22 PR60042

## Our know-how - your advantage

With the FAS-250 we developed a high-quality and extremely flexible machine convincing by an optimal price-performance ratio. The FAS-250 ensures a streamlined and facilitated attachment of hardware and corner hinges. The extremely solid design of the operator-friendly assembly station has a positive effect on its service life. So it meets your production requirements in an optimal and cost-efficient way.

An ergonomic working position is achieved by adjusting both height and inclination of the table. Slide bars and felt supports protect the profile and swing bolts allow for quick turning and safe counterhold. The smooth-running and long-life screwing unit with depth stop and external screw feed ensure precise and fast working. The screwing unit is equipped with pneumatic height adjustment for hardware groove and sash hinge areas (second screw size possible through manual feed).