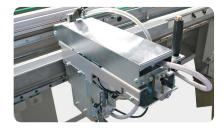

#### **Efficient manufacture**

The automatic screwing cycle with depth stop and external feed device is the guarantee for efficiency and flexibility in your production.

\*optionally available

An ergonomic working position is achieved by adjusting both height and inclination of the table. Slide bars and felt supports protect the profile and swing bolts allow for quick turning and safe counterhold. The smooth-running and long-life screwing unit with depth stop and external screw feed ensure precise and fast working. The screwing unit is equipped with pneumatic height adjustment for hardware groove and sash hinge areas (second screw size possible through manual feed).