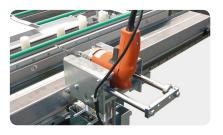

### **Exact drillings**

The corner bracket drilling unit\* with quick change drill chuck allows for exact and quick drilling of the holes for fixing pins.