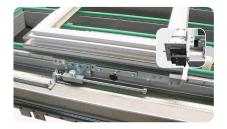

#### **Highest precision**

The stop system\* for centered or constant handle position allows for quick and precise measuring on sash. Finally, the hydro-pneumatic gear cropper\* ensures exact and quick cutting.

#### **Efficient manufacture**

The automatic screwing cycle with depth stop and external feed device is the guarantee for efficiency and flexibility in your production.

\*optionally available