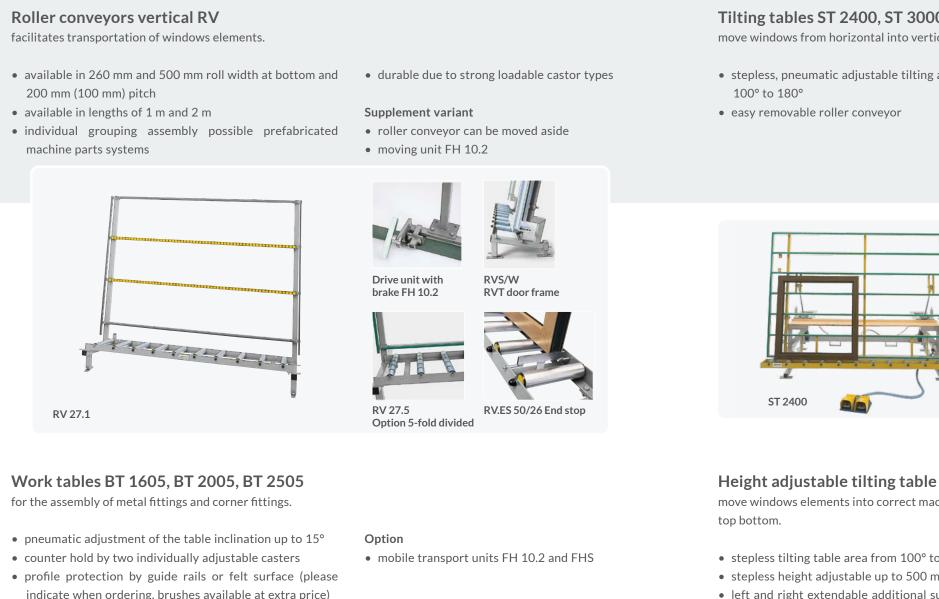

# Roller conveyors, sliding, lift and work tables

(Supplement)

- indicate when ordering, brushes available at extra price)
- table height adjustable from 855 mm to 950 mm, therefore integrable into production lines

### Tilting tables ST 2400, ST 3000

move windows from horizontal into vertical position and are therefore flexible allround work places.

- stepless, pneumatic adjustable tilting area from
- profile protecting with glass ledges or felt surface (please indicate when ordering, brush available at extra charge)
- table height from 850 mm to 950 mm adjustable, therefore integrable into production line

### Height adjustable tilting table STH 2500

move windows elements into correct machining position From horizontal into vertical and from bottom to

- stepless tilting table area from 100° to 180°
- stepless height adjustable up to 500 mm
- left and right extendable additional support up to 500 mm
- 2 flat clamping cylinder units (SP 120)
- easy removable roller conveyor
- profile protecting with glass ledges or felt surface (please indicate when ordering, brush available at extra charge)
- table height from 850 mm to 950 mm adjustable, therefore integrable into production line

#### Supplement variant

• STH 2500/W same as STH 2500 only with weather bars notch (72 mm deep, 140 mm high) • additional flat clamping cylinder unit SP 120, SP 200 • moving unit FH 10.2