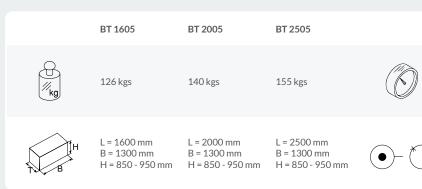

# Roller conveyors, sliding, lift and work tables

(Supplement)

- indicate when ordering, brushes available at extra price)
- table height adjustable from 855 mm to 950 mm, therefore integrable into production lines