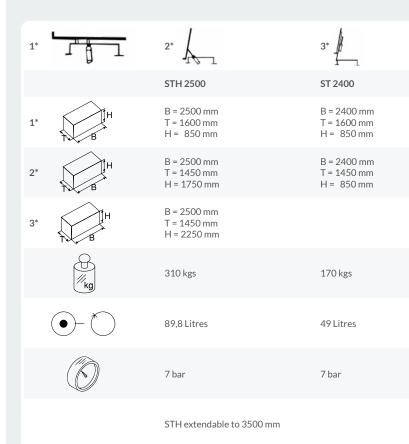

### Height adjustable tilting table STH 2500

move windows elements into correct machining position From horizontal into vertical and from bottom to

- stepless tilting table area from 100° to 180°
- stepless height adjustable up to 500 mm
- left and right extendable additional support up to 500 mm
- 2 flat clamping cylinder units (SP 120)
- easy removable roller conveyor
- profile protecting with glass ledges or felt surface (please indicate when ordering, brush available at extra charge)
- table height from 850 mm to 950 mm adjustable, therefore integrable into production line

#### Supplement variant

• STH 2500/W same as STH 2500 only with weather bars notch (72 mm deep, 140 mm high) • additional flat clamping cylinder unit SP 120, SP 200 • moving unit FH 10.2