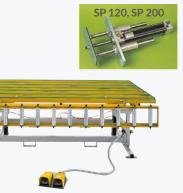

#### Supplement variant

• STH 2500/W same as STH 2500 only with weather bars notch (72 mm deep, 140 mm high) • additional flat clamping cylinder unit SP 120, SP 200 • moving unit FH 10.2