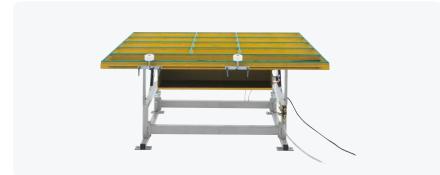

#### Urban GmbH & Co. Maschinenbau KG

Dornierstraße 5 DE-87700 Memmingen Tel.: +49(0)8331858-0 E-Mail: urban@u-r-b-a-n.com www.u-r-b-a-n.com

|   | ST 3000                                  |          |         |
|---|------------------------------------------|----------|---------|
|   | B = 3000 mm<br>T = 1600 mm<br>H = 850 mm |          |         |
|   | B = 3000 mm<br>T = 1450 mm<br>H =1750 mm |          |         |
|   |                                          |          |         |
|   | 215 kgs                                  |          |         |
|   | 49 Litres                                |          |         |
|   | 7 bar                                    |          |         |
|   |                                          |          |         |
|   |                                          |          |         |
|   | BT 1605                                  | BT 2005  | BT 2505 |
|   |                                          | 7-10 bar |         |
| ) |                                          | 4 Litres |         |
|   |                                          |          |         |

### Tilting tables ST 2400, ST 3000

move windows from horizontal into vertical position and are therefore flexible allround work places.

- stepless, pneumatic adjustable tilting area from
- profile protecting with glass ledges or felt surface (please indicate when ordering, brush available at extra charge)
- table height from 850 mm to 950 mm adjustable, therefore integrable into production line