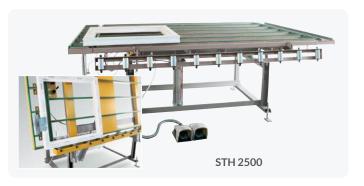

### Height adjustable tilting table STH 2500

move windows elements into correct machining position From horizontal into vertical and from bottom to

- stepless tilting table area from 100° to 180°
- stepless height adjustable up to 500 mm
- left and right extendable additional support up to 500 mm
- 2 flat clamping cylinder units (SP 120)
- easy removable roller conveyor
- profile protecting with glass ledges or felt surface (please indicate when ordering, brush available at extra charge)
- table height from 850 mm to 950 mm adjustable, therefore integrable into production line

#### Supplement variant

• STH 2500/W same as STH 2500 only with weather bars notch (72 mm deep, 140 mm high) • additional flat clamping cylinder unit SP 120, SP 200 • moving unit FH 10.2