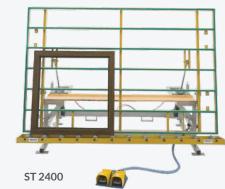

### Tilting tables ST 2400, ST 3000

move windows from horizontal into vertical position and are therefore flexible allround work places.

- stepless, pneumatic adjustable tilting area from
- profile protecting with glass ledges or felt surface (please indicate when ordering, brush available at extra charge)
- table height from 850 mm to 950 mm adjustable, therefore integrable into production line