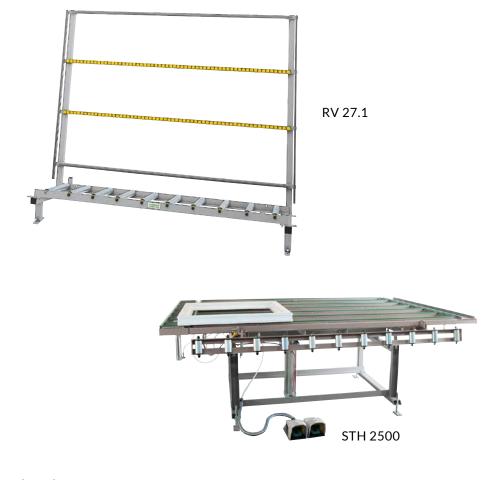

### Height adjustable tilting table STH 2500

move windows elements into correct machining position From horizontal into vertical and from bottom to

- stepless tilting table area from 100° to 180°
- stepless height adjustable up to 500 mm
- left and right extendable additional support up to 500 mm
- 2 flat clamping cylinder units (SP 120)
- easy removable roller conveyor
- profile protecting with glass ledges or felt surface (please indicate when ordering, brush available at extra charge)
- table height from 850 mm to 950 mm adjustable, therefore integrable into production line

#### Supplement variant

• STH 2500/W same as STH 2500 only with weather bars notch (72 mm deep, 140 mm high) • additional flat clamping cylinder unit SP 120, SP 200 • moving unit FH 10.2