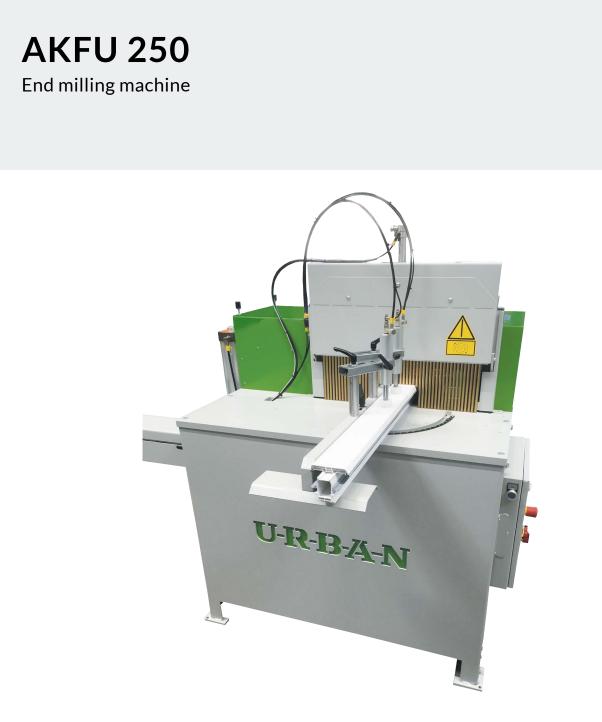

## Our know-how - your advantage

End milling of transoms and mullions on PVC profile bars. Large guiding distance ensures vibration-free operation. Hydro-pneumatic feed, steplesse adjustable, cutter shaft with bearings on both sides, cutter quick change system with counter holder, profile support, mitered, adjustable up to 20°, large scale with 1° steps, stepless profile stop adjustable via handwheel with counter, vertical material clamping through 2 adjustable clamping cylinders

Cutter diameter Profile height Milling path Cutter bore 140 mm - 250 mm max. 130 mm up to 570 mm 32/40 mm

Including cutter spindle sleeve Ø 32 mm and exhaust connection 100 mm. Fully-automatic workflow after starting.

## Options

- double rod milling, depending on width
- quick change sleeve with Ø 32 mm and exhaust connection 100 mm. Fully-automatic workflow after starting.
- cutter arbor rings
- lateral profile clamps