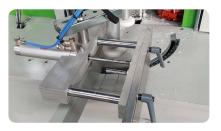

## Our know-how - your advantage

End milling of transoms and mullions on PVC profile bars. Large guiding distance ensures vibration-free operation. Hydro-pneumatic feed, steplesse adjustable, cutter shaft with bearings on both sides, cutter quick change system with counter holder, profile support, mitered, adjustable up to 20°, large scale with 1° steps, stepless profile stop adjustable via handwheel with counter, vertical material clamping through 2 adjustable clamping cylinders

Cutter diameter Profile height Milling path Cutter bore 140 mm - 250 mm max. 130 mm up to 570 mm 32/40 mm

Including cutter spindle sleeve Ø 32 mm and exhaust connection 100 mm. Fully-automatic workflow after starting.