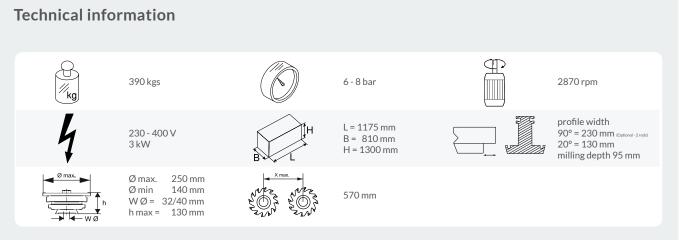

Cutter diameter Profile height Milling path Cutter bore 140 mm - 250 mm max. 130 mm up to 570 mm 32/40 mm

Including cutter spindle sleeve Ø 32 mm and exhaust connection 100 mm. Fully-automatic workflow after starting.

90° milling

Milling depth up to 95 mm (depending on machine type).

**20° milling** up to 130 mm profile width.

**Short profiles** 

adjustable profile clamp for optimum fixing, particularly for short profiles.

Technical data are valid for basic machine without options. Size according to layout.