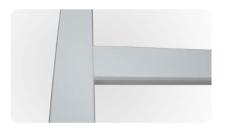

90° milling

Milling depth up to 95 mm (depending on machine type).

**20° milling** up to 130 mm profile width.

**Short profiles** 

adjustable profile clamp for optimum fixing, particularly for short profiles.