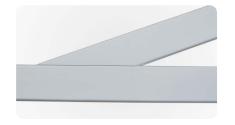

90° milling

Milling depth up to 95 mm (depending on machine type).

**20° milling** up to 130 mm profile width.

**Short profiles** 

adjustable profile clamp for optimum fixing, particularly for short profiles.