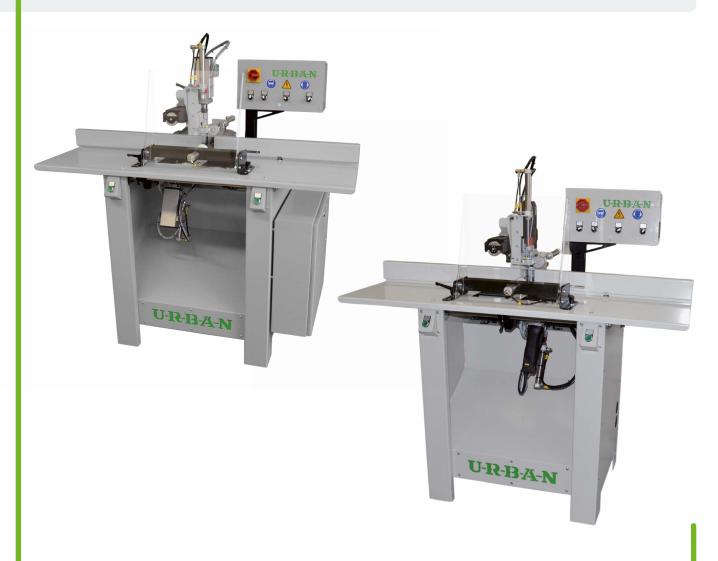

## Our know-how - your advantage

The new water drainage routers WS 203 and WS 203 HF impress with their sensational price-performance ratio and adapt optimally and individually to a wide variety of production requirements. Sophisticated laser manufacturing processes are the basis of the machine's design.

WS 203 - high-performance single-phase motors WS 203 HF - high-frequency motors

Hardened and ground shafts are the fundamentum; recirculating ball bushings with gaskets are the guarantee for a smooth and dirt resistant process. Sturdy heavy duty guides installed in the units ensure exact positioning and decent milling results.

The WS 203 HF is provided with resilient and maintenance-free high-frequency motors.

Shortest set-up times and a large variety are ensured by turret stops with 6 positions each resulting in a very positive operating comfort. Thanks to clamping lever technique, positions can be adjusted within seconds.

The design highlight is the milling unit tilting in both directions; 20° each on top and 0 - 65° on the bottom. That's how door frames and sliding systems can be machined uncompromisingly. Enormous time saving is ensured by pneumatic side stops in conjunction with the lower milling unit