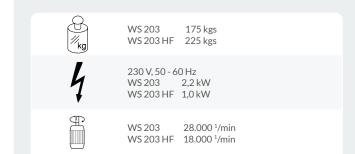

L = 1500 mm B = 880 mm H = 1500 mm slot length
0 - 40 mm

unit tiltable
top: +/- 20°
bottom: 0 - 65°

profile height
min. 35 mm
frame 200 mm
profile width
min. 20 mm
max. 140 mm

Technical data are valid for basic machine without options. Size according to layout.