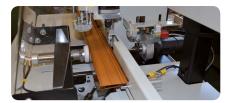

WS 203 - high-performance single-phase motors WS 203 HF - high-frequency motors

Hardened and ground shafts are the fundamentum; recirculating ball bushings with gaskets are the guarantee for a smooth and dirt resistant process. Sturdy heavy duty guides installed in the units ensure exact positioning and decent milling results.

The design highlight is the milling unit tilting in both directions; 20° each on top and 0 - 65° on the bottom. That's how door frames and sliding systems can be machined uncompromisingly. Enormous time saving is ensured by pneumatic side stops in conjunction with the lower milling unit