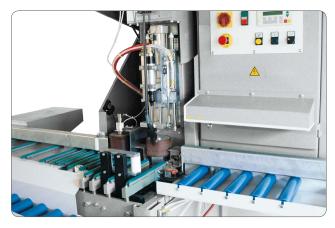

A clearly arranged PLC control and simple handling via display ensure comfortable operation of the unit. The screw advance unit of the AMS 6020 with integrated automatic screw feed and depth stop is the guarantee for efficiency.