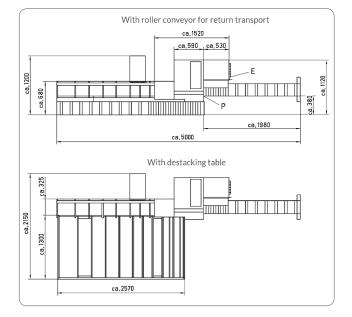

## Options

- profile identification between frame and sash (different screwing positions)
- identification of transom section for sashes and frames
- identification of locking case
- profile evacuation onto destacking table or roller conveyor
- hand-held scanner
- manual handling through 2-hand operation
- further screw lengths

Technical data are valid for basic machine without options. Size according to layout.