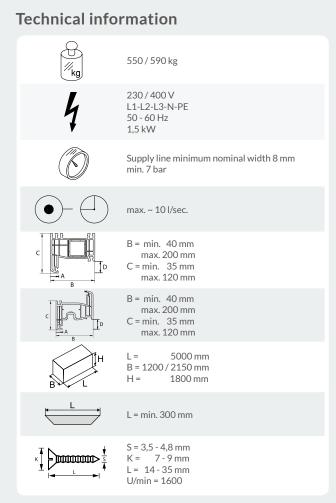

Technical data are valid for basic machine without options. Size according to layout.