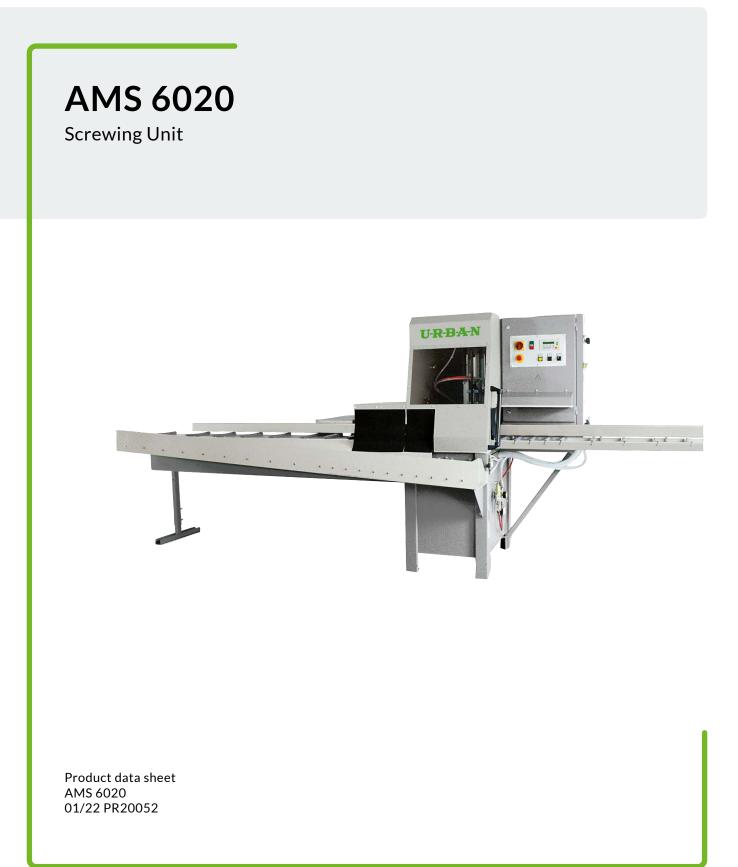

## Our know-how - your advantage

The fully-automatic screwing unit AMS 6020 for steel reinforcement screwing in PVC window profiles offers proven Urban quality, optimal operating comfort, highest precision and an excellent price-performance ratio.

A clearly arranged PLC control and simple handling via display ensure comfortable operation of the unit. The screw advance unit of the AMS 6020 with integrated automatic screw feed and depth stop is the guarantee for efficiency.

Safe and reliable production through continuous and automatic monitoring of the screwing process. Another important feature of the AMS 6020 is its flexibility and adaptability to different profiles (even door frame profiles) allowing for stepless adjustment of all screwing positions and screwing distances. When placing an order, please state the requested throughput direction.