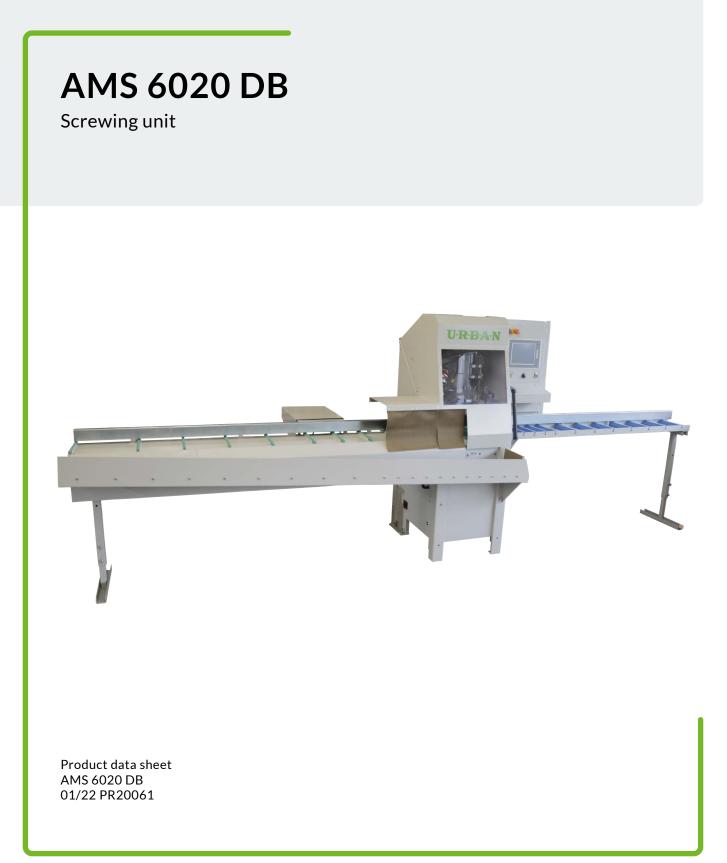

## Our know-how - your advantage

The fully-automatic screwing unit with drilling unit AMS 6020 DB for steel reinforcement screwing and dowel hole drilling in PVC window profiles offers proven Urban quality, optimal operating comfort, highest precision and an excellent price-performance ratio.