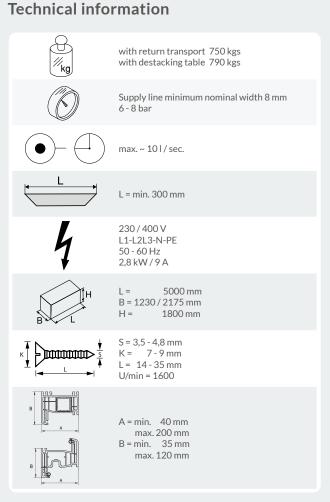

Safe and reliable production through continuous and automatic monitoring of the screwing-drilling process. Another important feature of the AMS 6020 DB is its flexibiliy

Technical data are valid for basic machine without options. Size according to layout.