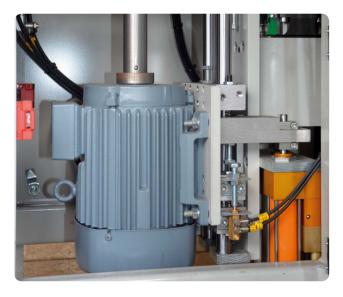

Comfortable operation through IPC-touch display

Sturdy drive (dowel hole drilling unit)