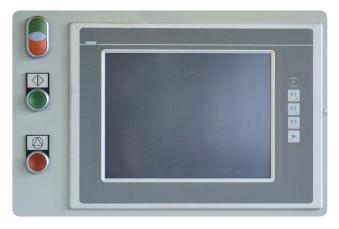

A clearly arranged IPC control and simple handling via touch display ensure comfortable operation of the unit. The screw advance unit of the AMS 6020 DB with integrated automatic screw feed and depth stop is the guarantee for efficiency. Dowel hole drillings and screwing distances can be manually entered through IPC or transferred by data connection through the corresponding work preparation software.

Comfortable operation through IPC-touch display

Sturdy drive (dowel hole drilling unit)