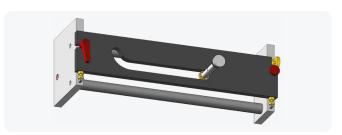

## Efficient and flexible

The exchangeable template for different contours ensures flexibility and the corresponding quick-change system saves a lot of precious production time (KFM 6000).