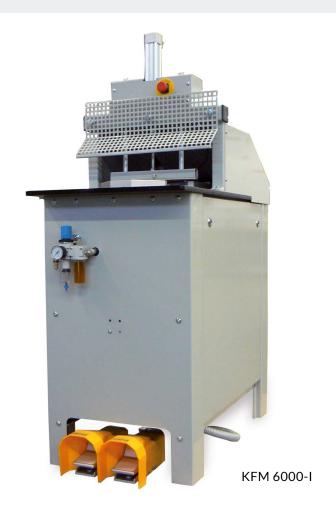

# KFM 5000, KFM 6000-I/A

Contour machining

Product data sheet KFM 5000, KFM 6000-I/A 01/22 PR50092

## Our know-how - your advantage

With the KFM versions, we developed for you very reasonable contour cutting machines for the machining of inner corners with radii and inclinations at PVC profiles welded in an angele of 90°.

### KFM 6000-I

Variant with disk cutter and tracer skid for inner corner and parts of visible surface (patented).