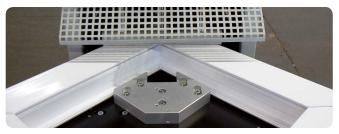

## **Exact machining**

By the inner stop technique the profiles are optimally clamped and centered. This reduces the toleranves in the machining area to an absolute minimum.

## Efficient and flexible

The exchangeable template for different contours ensures flexibility and the corresponding quick-change system saves a lot of precious production time (KFM 6000).