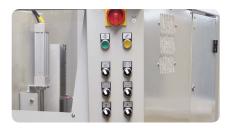

very short set-up time. So you can produce with the SV 290 in a very efficient and time-saving way. The integrated SPS-controller and the clearly arranged operating panel allow for an easy handling of the machine.

Start automatic with soft start function, electronically controlled motor brake and automatic disconnection in case of drop in compressed air supply ensure best possible safety and excellent longevity.