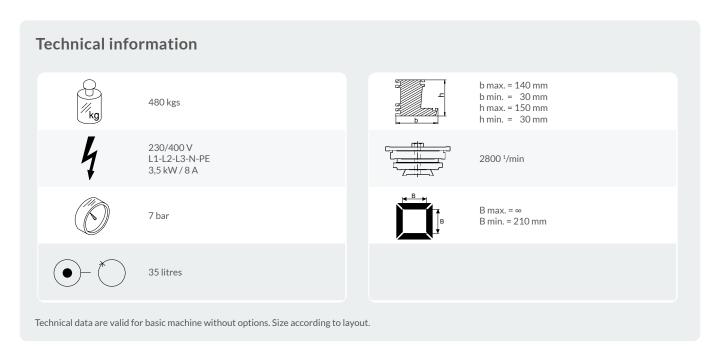

operating panel allow for an easy handling of the machine.

Start automatic with soft start function, electronically controlled motor brake and automatic disconnection in case of drop in compressed air supply ensure best possible safety and excellent longevity.



#### Easy handling

The straightforward operation of the machine as well as the easy adaptation to other profile types are the guarantee for versatility.



### **Enormous time saving**

Due to the sophisticated milling shaft support for 3 milling cutter sets, no time-consuming tool exchange is necessary. This helps to save precious production time.



#### **Efficient production**

With the drilling cutter units on top and bottom, manual cleaning of the gasket groove is no longer necessary. This saves valuable production time.



Urban GmbH & Co. Maschinenbau KG

Dornierstraße 5 DE-87700 Memmingen Tel.: +49 (0) 8331858-0 E-Mail: urban@u-r-b-a-n.com