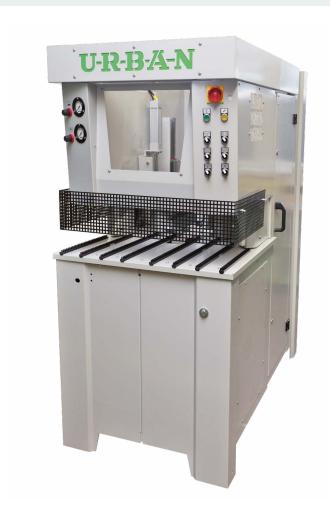

#### Our know-how - your advantage

With the corner cleaning machine SV 290 we developed a compact, modern and neatly arranged corner cleaning machine with scannable gasket drill units. Flexibility and a constantly high processing quality is therefore guaranteed for your production

The SV 290 is equipped as standard with a milling shaft with a capacity for 3 milling cutter sets, 2x cutting knives, 2x gasket drill units and a large profile support.

All units can get adjusted easily. In addition to that, an automatic profile infeed with combined inner corner scanning for the drilling cutters ensure a constantly high processing quality. Owing to the three milling cutter sets, no tool exchange is necessary and the adjustment via set screws allows for a

very short set-up time. So you can produce with the SV 290 in a very efficient and time-saving way. The integrated SPS-controller and the clearly arranged operating panel allow for an easy handling of the machine.