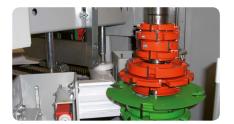

The SV 290 is equipped as standard with a milling shaft with a capacity for 3 milling cutter sets, 2x cutting knives, 2x gasket drill units and a large profile support.

All units can get adjusted easily. In addition to that, an automatic profile infeed with combined inner corner scanning for the drilling cutters ensure a constantly high processing quality. Owing to the three milling cutter sets, no tool exchange is necessary and the adjustment via set screws allows for a

### **Enormous time saving**

Due to the sophisticated milling shaft support for 3 milling cutter sets, no time-consuming tool exchange is necessary. This helps to save precious production time.