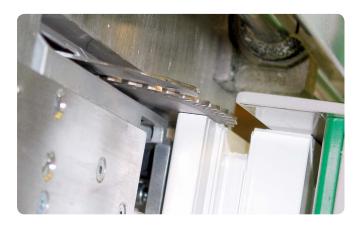

## For cutting the overlap on sash and for mounting of overlap bar

- pneumatic clamping of the sash through 5 adjustable pneumatic cylinders
- manual feed for flush cutting of overlap
- machine frame inclined by 10 degrees
- maintenance unit: filter pressure control with automatic drainage
- pressure regulator for adjusting the clamping cylinders
- powerful plunge-cut saw on linear guides
- max. sash dimension: 1200 mm x 2400 mm
- exhaust hose: 4000 mm long, Ø 100 mm
- additional clamps for the lower assembly station
- assembly device for attachment of the overlap bar
- 4 adjustable clamping cylinders for fixing the sash