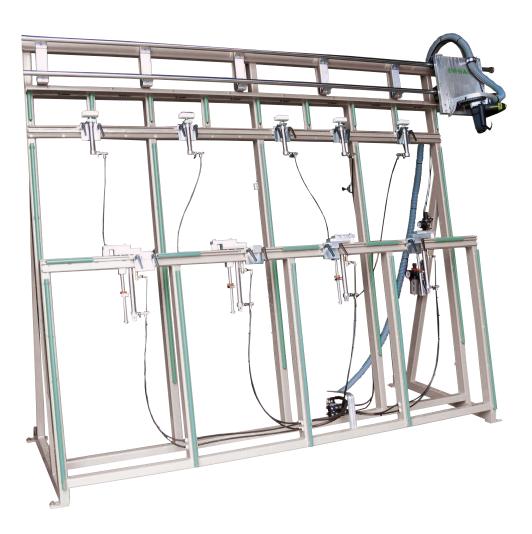

## SSMV - Overlap saw with assembly device

## For cutting the overlap on sash and for mounting of overlap bar

- pneumatic clamping of the sash through 5 adjustable pneumatic cylinders
- manual feed for flush cutting of overlap
- machine frame inclined by 10 degrees
- maintenance unit: filter pressure control with automatic drainage
- pressure regulator for adjusting the clamping cylinders
- powerful plunge-cut saw on linear guides
- max. sash dimension: 1200 mm x 2400 mm
- exhaust hose: 4000 mm long, Ø 100 mm
- additional clamps for the lower assembly station
- assembly device for attachment of the overlap bar
- 4 adjustable clamping cylinders for fixing the sash

### Options

• exhaust for SSMV (recommendable)